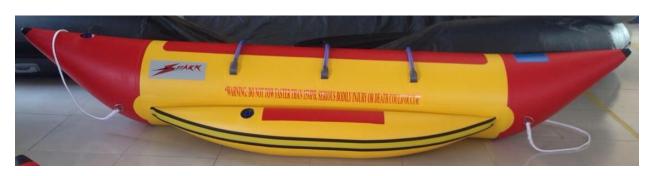

SHARK BANANA BOATS 1100 DENIER PVC, SIDE RUB RAILS, VIRTUAL SEAMLESS CONSTRUCTION,
SEAT/FOOT PADS: 3, 6, 8 SEAT IN LINE; 6, 8, 10, 12 SEAT SIDE BY SIDE; SHUTTLE: 6, 8, 10, 12 SEAT SIDE BY
SIDE, REVERSABLE TOW POINTS ON IN-LINE AND SIDE BY SIDE UNITS, 12" DIAMETER SIDE PONTOONS, 24"
DIAMETER MAIN PONTOON, LONGEST FOR RIDER SAFETY; ALL COMMERCIAL OPERATOR QUALITY

## 3, 6, 8 SEAT IN-LINE UNITS









## 6, 8, 10, 12 SEAT DOUBLE SIDE BY SIDE UNITS









## 6, 8, 10, 12 SEAT SHUTTLES, HIGHEST BOW IN INDUSTRY FOR BEST AND DRIEST RIDE











## 15610 WRIGHT BROTHERS DR., ADDISON, TX 75001 USA

www.sportchutes.com salesinfo@sportchutes.com

972-661-1166