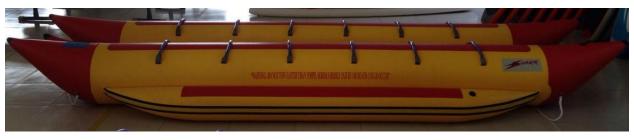

SHARK BANANA BOATS 1100 DENIER PVC, SIDE RUB RAILS, VIRTUAL SEAMLESS CONSTRUCTION,
SEAT/FOOT PADS: 3, 6, 8 SEAT IN LINE; 6, 8, 10, 12 SEAT SIDE BY SIDE; SHUTTLE: 6, 8, 10, 12 SEAT SIDE BY
SIDE, REVERSABLE TOW POINTS ON IN-LINE AND SIDE BY SIDE UNITS, 12" DIAMETER SIDE PONTOONS, 24"
DIAMETER MAIN PONTOON, LONGEST FOR RIDER SAFETY; ALL COMMERCIAL OPERATOR QUALITY

## 3, 6, 8 SEAT IN-LINE UNITS









## 6, 8, 10, 12 SEAT DOUBLE SIDE BY SIDE UNITS









## 6, 8, 10, 12 SEAT SHUTTLES, HIGHEST BOW IN INDUSTRY FOR BEST AND DRIEST RIDE











## 15610 WRIGHT BROTHERS DR., ADDISON, TX 75001 USA

www.sportchutes.com salesinfo@sportchutes.com

972-661-1166