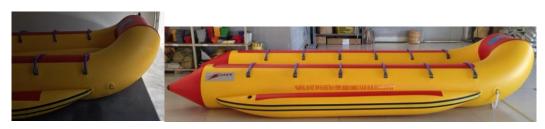

SHARK BANANA BOATS 1100 DENIER PVC, SIDE RUB RAILS, VIRTUAL SEAMLESS CONSTRUCTION,
SEAT/FOOT PADS: 3, 6, 8 SEAT IN LINE; 6, 8, 10, 12 SEAT SIDE BY SIDE; SHUTTLE: 6, 8, 10, 12 SEAT SIDE BY
SIDE, REVERSABLE TOW POINTS ON IN-LINE AND SIDE BY SIDE UNITS, 12" DIAMETER SIDE PONTOONS, 24"
DIAMETER MAIN PONTOON, LONGEST FOR RIDER SAFETY; ALL COMMERCIAL OPERATOR QUALITY

## 3, 6, 8 SEAT IN-LINE UNITS









## 6, 8, 10, 12 SEAT DOUBLE SIDE BY SIDE UNITS









## 6, 8, 10, 12 SEAT SHUTTLES, HIGHEST BOW IN INDUSTRY FOR BEST AND DRIEST RIDE











## 15610 WRIGHT BROTHERS DR., ADDISON, TX 75001 USA

www.sportchutes.com salesinfo@sportchutes.com

972-661-1166