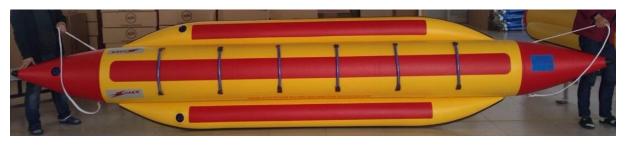

SHARK BANANA BOATS 1100 DENIER PVC, SIDE RUB RAILS, VIRTUAL SEAMLESS CONSTRUCTION,
SEAT/FOOT PADS: 3, 6, 8 SEAT IN LINE; 6, 8, 10, 12 SEAT SIDE BY SIDE; SHUTTLE: 6, 8, 10, 12 SEAT SIDE BY
SIDE, REVERSABLE TOW POINTS ON IN-LINE AND SIDE BY SIDE UNITS, 12" DIAMETER SIDE PONTOONS, 24"
DIAMETER MAIN PONTOON, LONGEST FOR RIDER SAFETY; ALL COMMERCIAL OPERATOR QUALITY

## 3, 6, 8 SEAT IN-LINE UNITS









## 6, 8, 10, 12 SEAT DOUBLE SIDE BY SIDE UNITS









## 6, 8, 10, 12 SEAT SHUTTLES, HIGHEST BOW IN INDUSTRY FOR BEST AND DRIEST RIDE











## 15610 WRIGHT BROTHERS DR., ADDISON, TX 75001 USA

www.sportchutes.com salesinfo@sportchutes.com

972-661-1166