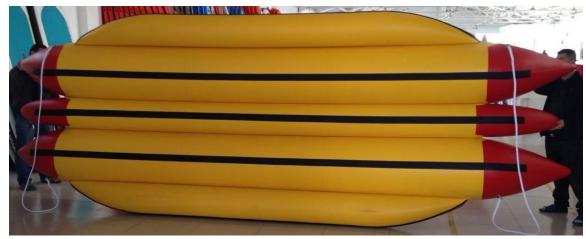

SHARK BANANA BOATS 1100 DENIER PVC, SIDE RUB RAILS, VIRTUAL SEAMLESS CONSTRUCTION,
SEAT/FOOT PADS: 3, 6, 8 SEAT IN LINE; 6, 8, 10, 12 SEAT SIDE BY SIDE; SHUTTLE: 6, 8, 10, 12 SEAT SIDE BY
SIDE, REVERSABLE TOW POINTS ON IN-LINE AND SIDE BY SIDE UNITS, 12" DIAMETER SIDE PONTOONS, 24"
DIAMETER MAIN PONTOON, LONGEST FOR RIDER SAFETY; ALL COMMERCIAL OPERATOR QUALITY

## 3, 6, 8 SEAT IN-LINE UNITS









## 6, 8, 10, 12 SEAT DOUBLE SIDE BY SIDE UNITS









## 6, 8, 10, 12 SEAT SHUTTLES, HIGHEST BOW IN INDUSTRY FOR BEST AND DRIEST RIDE











## 15610 WRIGHT BROTHERS DR., ADDISON, TX 75001 USA

www.sportchutes.com salesinfo@sportchutes.com

972-661-1166