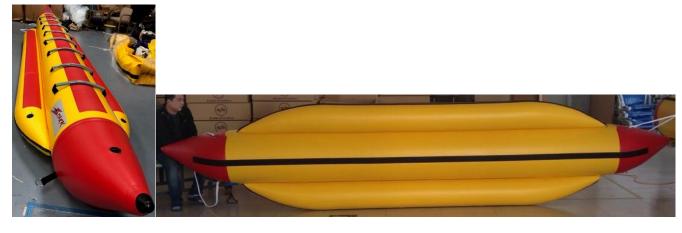

SHARK BANANA BOATS 1100 DENIER PVC, SIDE RUB RAILS, VIRTUAL SEAMLESS CONSTRUCTION,
SEAT/FOOT PADS: 3, 6, 8 SEAT IN LINE; 6, 8, 10, 12 SEAT SIDE BY SIDE; SHUTTLE: 6, 8, 10, 12 SEAT SIDE BY
SIDE, REVERSABLE TOW POINTS ON IN-LINE AND SIDE BY SIDE UNITS, 12" DIAMETER SIDE PONTOONS, 24"
DIAMETER MAIN PONTOON, LONGEST FOR RIDER SAFETY; ALL COMMERCIAL OPERATOR QUALITY

## 3, 6, 8 SEAT IN-LINE UNITS









## 6, 8, 10, 12 SEAT DOUBLE SIDE BY SIDE UNITS









## 6, 8, 10, 12 SEAT SHUTTLES, HIGHEST BOW IN INDUSTRY FOR BEST AND DRIEST RIDE











## 15610 WRIGHT BROTHERS DR., ADDISON, TX 75001 USA

www.sportchutes.com salesinfo@sportchutes.com

972-661-1166