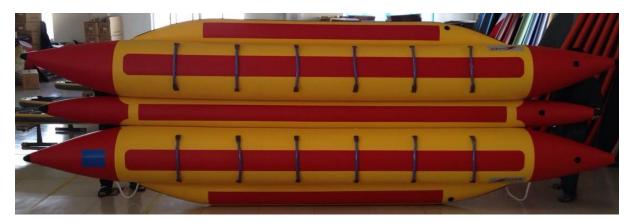

SHARK BANANA BOATS 1100 DENIER PVC, SIDE RUB RAILS, VIRTUAL SEAMLESS CONSTRUCTION,
SEAT/FOOT PADS: 3, 6, 8 SEAT IN LINE; 6, 8, 10, 12 SEAT SIDE BY SIDE; SHUTTLE: 6, 8, 10, 12 SEAT SIDE BY
SIDE, REVERSABLE TOW POINTS ON IN-LINE AND SIDE BY SIDE UNITS, 12" DIAMETER SIDE PONTOONS, 24"
DIAMETER MAIN PONTOON, LONGEST FOR RIDER SAFETY; ALL COMMERCIAL OPERATOR QUALITY

## 3, 6, 8 SEAT IN-LINE UNITS









## 6, 8, 10, 12 SEAT DOUBLE SIDE BY SIDE UNITS









## 6, 8, 10, 12 SEAT SHUTTLES, HIGHEST BOW IN INDUSTRY FOR BEST AND DRIEST RIDE











## 15610 WRIGHT BROTHERS DR., ADDISON, TX 75001 USA

www.sportchutes.com salesinfo@sportchutes.com

972-661-1166