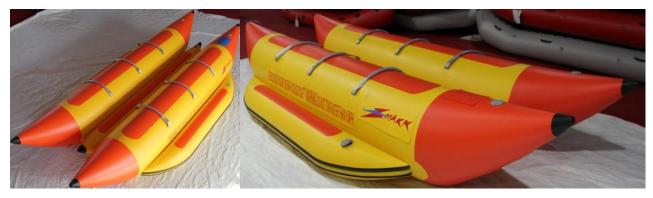

SHARK BANANA BOATS 1100 DENIER PVC, SIDE RUB RAILS, VIRTUAL SEAMLESS CONSTRUCTION,
SEAT/FOOT PADS: 3, 6, 8 SEAT IN LINE; 6, 8, 10, 12 SEAT SIDE BY SIDE; SHUTTLE: 6, 8, 10, 12 SEAT SIDE BY
SIDE, REVERSABLE TOW POINTS ON IN-LINE AND SIDE BY SIDE UNITS, 12" DIAMETER SIDE PONTOONS, 24"
DIAMETER MAIN PONTOON, LONGEST FOR RIDER SAFETY; ALL COMMERCIAL OPERATOR QUALITY

## 3, 6, 8 SEAT IN-LINE UNITS









## 6, 8, 10, 12 SEAT DOUBLE SIDE BY SIDE UNITS









## 6, 8, 10, 12 SEAT SHUTTLES, HIGHEST BOW IN INDUSTRY FOR BEST AND DRIEST RIDE











## 15610 WRIGHT BROTHERS DR., ADDISON, TX 75001 USA

www.sportchutes.com salesinfo@sportchutes.com

972-661-1166