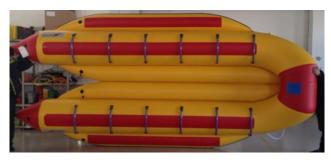

SHARK BANANA BOATS 1100 DENIER PVC, SIDE RUB RAILS, VIRTUAL SEAMLESS CONSTRUCTION,
SEAT/FOOT PADS: 3, 6, 8 SEAT IN LINE; 6, 8, 10, 12 SEAT SIDE BY SIDE; SHUTTLE: 6, 8, 10, 12 SEAT SIDE BY
SIDE, REVERSABLE TOW POINTS ON IN-LINE AND SIDE BY SIDE UNITS, 12" DIAMETER SIDE PONTOONS, 24"
DIAMETER MAIN PONTOON, LONGEST FOR RIDER SAFETY; ALL COMMERCIAL OPERATOR QUALITY

## 3, 6, 8 SEAT IN-LINE UNITS









## 6, 8, 10, 12 SEAT DOUBLE SIDE BY SIDE UNITS









## 6, 8, 10, 12 SEAT SHUTTLES, HIGHEST BOW IN INDUSTRY FOR BEST AND DRIEST RIDE











## 15610 WRIGHT BROTHERS DR., ADDISON, TX 75001 USA

www.sportchutes.com salesinfo@sportchutes.com

972-661-1166